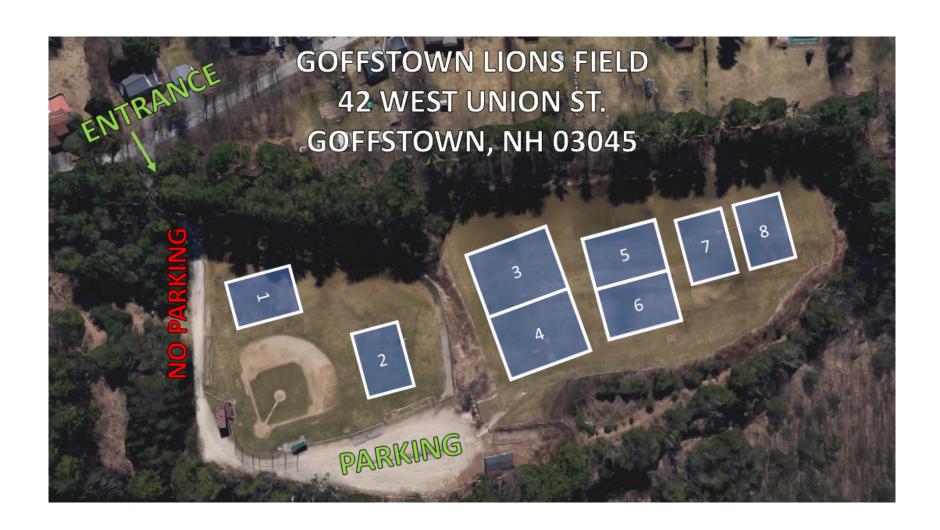

|
| 10 - Dore - Mr. Gee's Tire (Fri)                 | 2               | 6                | 8                 | 2                 | 4                 | 6                 | 8                  | 2                  | 4                  |
| 12 - Avedisian - Broken Wrench Repair (Fri)      | 6               | 8                | 2                 | 4                 | 2                 | 8                 | 2                  | 4                  | 6                  |
| U10 - Team 3 - Romar - F - Red Hot Pressure Wash | 8               | 2                | 4                 | 6                 | 8                 | 2                 | 4                  | 6                  | 8                  |

<sup>\*\*</sup>Team 09 Practice beginning at 4:30, then a U10 team beginning practice at 5:30